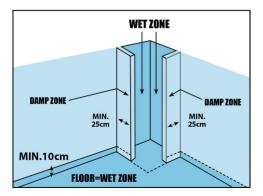

## Simple to apply:

- 1. Make sure that area to be tanked is clean and dry.
- 2. Prime the area with one coat of TANKING PRIMER<sup>™</sup> diluted as instructions on bottle.
- 3. When primer is dry, apply tape to corners and any joints from wetroom trays to floors.
- 4. Apply one coat only of **BLUETANK<sup>™</sup>** to the primed area. Tiling can commence when **BLUETANK<sup>™</sup>** is dry, approximately 2 hours, depending on site conditions.