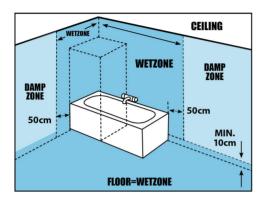

## Simple to apply:

- 1. Make sure that area to be tanked is clean and dry.
- 2. Prime the area with one coat of TANKING PRIMER<sup>™</sup> diluted as instructions on bottle.
- 3. When primer is dry, apply tape to corners and any joints from wetroom trays to floors.
- 4. Apply one coat only of **BLUETANK<sup>™</sup>** to the primed area. Tiling can commence when **BLUETANK<sup>™</sup>** is dry, approximately 2 hours, depending on site conditions.