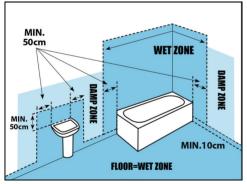

## Simple to apply:

- 1. Make sure that area to be tanked is clean and dry.
- 2. Prime the area with one coat of TANKING PRIMER<sup>™</sup> diluted as instructions on bottle.
- 3. When primer is dry, apply tape to corners and any joints from wetroom trays to floors.
- 4. Apply one coat only of **BLUETANK<sup>™</sup>** to the primed area. Tiling can commence when **BLUETANK<sup>™</sup>** is dry, approximately 2 hours, depending on site conditions.